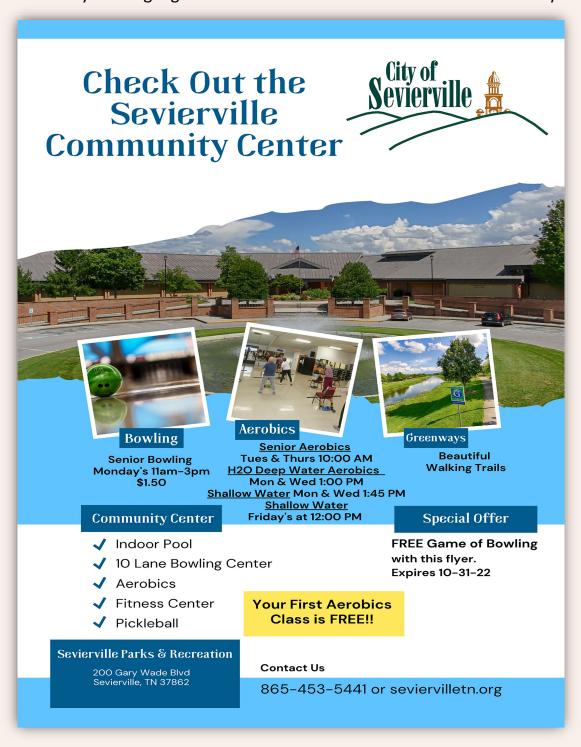

# **Senior Expo**

The Parks and Recreation Department participated in the 2022 Senior Expo at the Senior Center on Friday, April 22nd. Attendance was over 250 Seniors. We distributed the below flyer to highlight what we offer for the seniors in our community.