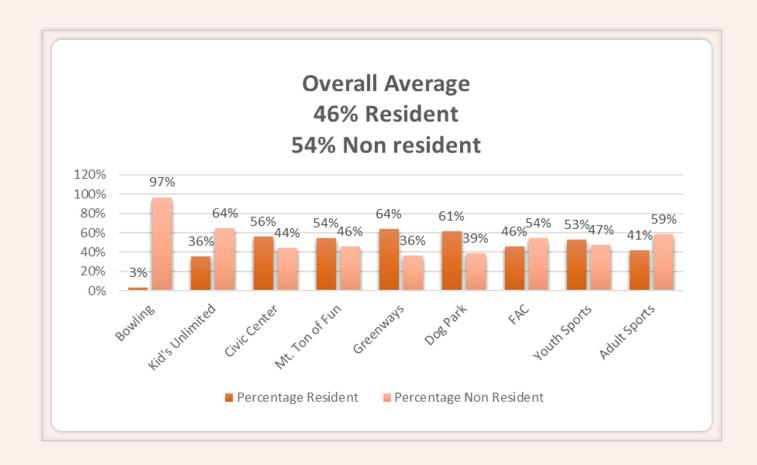

leak was occurring in the pit area, which is the pool's lowest point. Most people don't realize that the deepest part of the main pool is below the river level, which is only about 100 feet away. Therefore if a leak is in this area, the water from the leak gets absorbed by the river and we never see any evidence on the surface. However, based on the fact that water in the pool was dropping about 6" everyday, the knew we had a leak. Below are some pictures from this project. We feel this will save about \$15,000 dollars a year on our Water Bill. And finally, the Family Aquatics Center/City Park Pool is now 49 years old...



# # HIGHLIGHTS

- ◆ 141 New Memberships Sold
- ◆ 1445 Visits for our Aerobics Classes
- ◆ Bowling Center had 2,495 Bowlers





## FY22 Resident vs Non-Resident Usage















#### **DIVISION HIGHLIGHTED FOR APRIL**

## **Kid's Unlimited Program**

#### Supervisor, Deanna Hutchens

The Sevierville Parks and Recreation Department's Kids Unlimited Programs includes four different offerings throughout the year for children. <u>Active Afternoons</u> takes place each afternoon following the school day. <u>Summer Adventure</u> is a seven-week program held during the summer. <u>Flurry of Fun</u> takes place during the Christmas break and <u>Spring Extreme</u> is held during the week of spring break. Our goal with each of these programs is to provide fun, active, recreational activities for children ages 6 – 12 years old through all kinds of sports, field trips, and many more games and activities.

We had a blast during our recent **Spring Extreme Program.