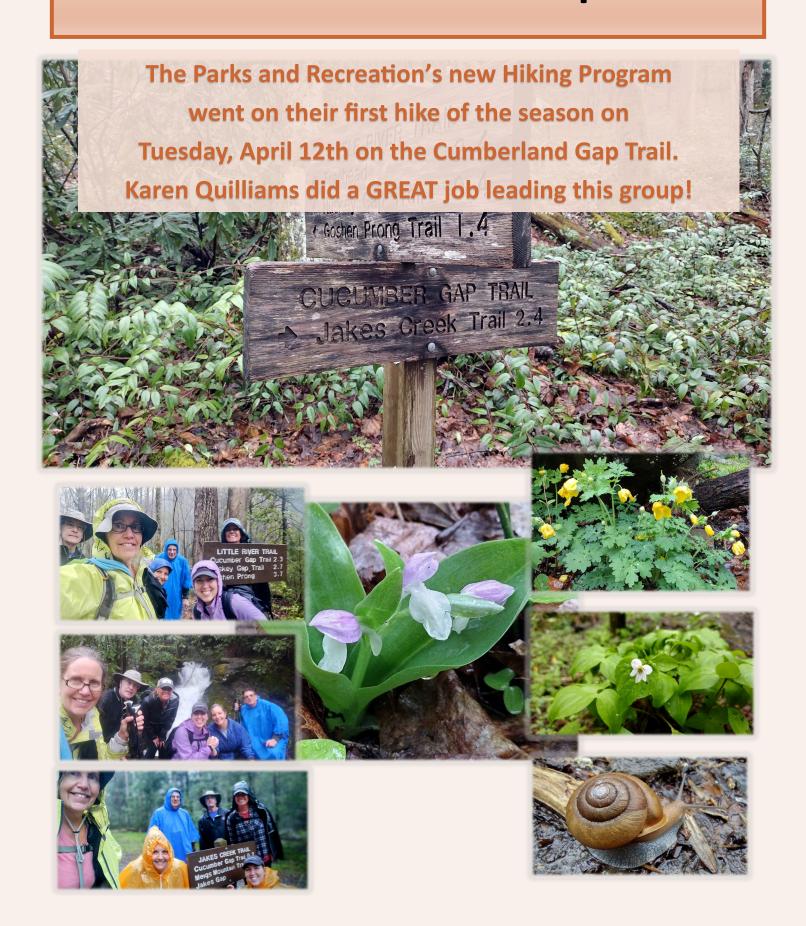

h each of these programs is to provide fun, active, recreational activities for children ages 6 – 12 years old through all kinds of sports, field trips, and many more games and activities.

We had a blast during our recent **Spring Extreme Program.** During this program, the children enjoyed field trips to The Track Recreation Area, Sevier Air Trampoline Park, Westgate Resort Water Park, Greenbrier Campground and Governor's Crossing Cinemas, as well as many games and sports at the Sevierville Community Center.



During the Active Afternoons Program, we try to intro-

duce the children to as many games and activities as possible, giving them a chance to learn and play. Below are some pictures of recent activities during the Active Afternoons Program.



# **Hike to Cumberland Gap Trail**



# **Senior Expo**

The Parks and Recreation Department participated in the 2022 Senior Expo at the Senior Center on Friday, April 22nd. Attendance was over 250 Seniors. We distributed the below flyer to highlight what we offer for the seniors in our community.



## 2022 Weekend Tournaments @ City Park

### **2022** Weekend Tournaments

| 2022 Weekend Tournaments      | Sevierville City Park      |                              |                   |
|-------------------------------|----------------------------|------------------------------|-------------------|
|                               | •                          |                              | Type of           |
| <u>Date</u>                   | <u>Tournament Director</u> | <u>Tournament Type</u>       | <u>Tournament</u> |
| M