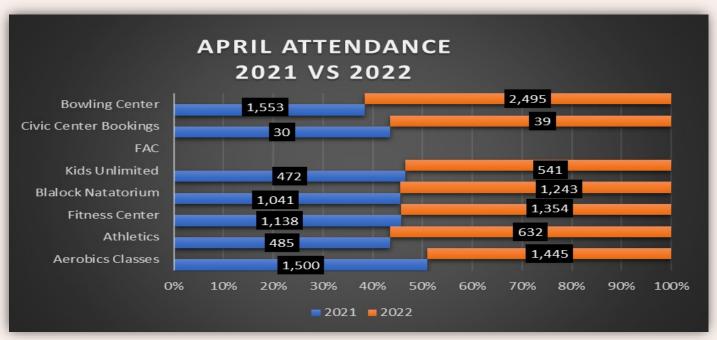

# # HIGHLIGHTS

- ◆ 141 New Memberships Sold
- ◆ 1445 Visits for our Aerobics Classes
- ◆ Bowling Center had 2,495 Bowlers