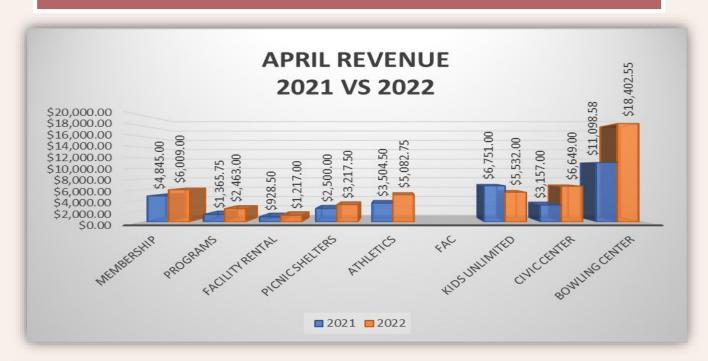

# # HIGHLIGHTS

- ◆ 141 New Memberships Sold
- ◆ 1445 Visits for our Aerobics Classes
- ◆ Bowling Center had 2,495 Bowlers