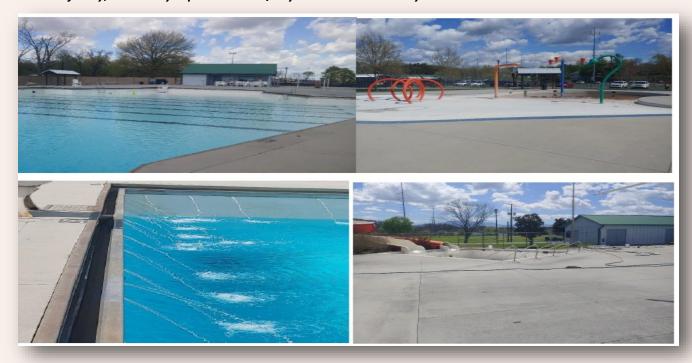

And finally, on the last page of this report, please see the Weekend Tournaments and the projected revenue. So yes, we are true to our tag line....So much more than a walk in the park....!

-Out Maintenance Team led by Joe Mattern spent a great deal of time this month trying to figure out a very bad water leak at our main pool at the Family Aquatics Center. With the help from our Water and Sewer Department, we are "pretty sure" we have solved this major water leak. The leak was occurring in the pit area, which is the pool's lowest point. Most people don't realize that the deepest part of the main pool is below the river level, which is only about 100 feet away. Therefore if a leak is in this area, the water from the leak gets absorbed by the river and we never see any evidence on the surface. However, based on the fact that water in the pool was dropping about 6" everyday, the knew we had a leak. Below are some pictures from this project. We feel this will save about \$15,000 dollars a year on our Water Bill. And finally, the Family Aquatics Center/City Park Pool is now 49 years old...