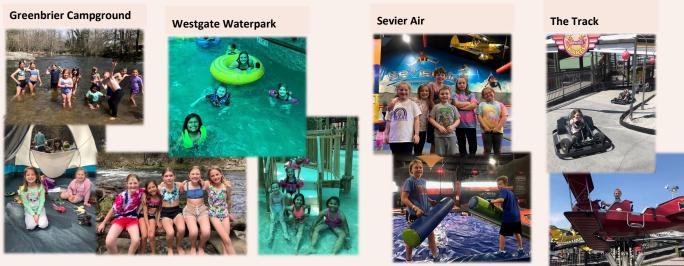

We had a blast during our recent **Spring Extreme Program.** During this program, the children enjoyed field trips to The Track Recreation Area, Sevier Air Trampoline Park, Westgate Resort Water Park, Greenbrier Campground and Governor's Crossing Cinemas, as well as many games and sports at the Sevierville Community Center.