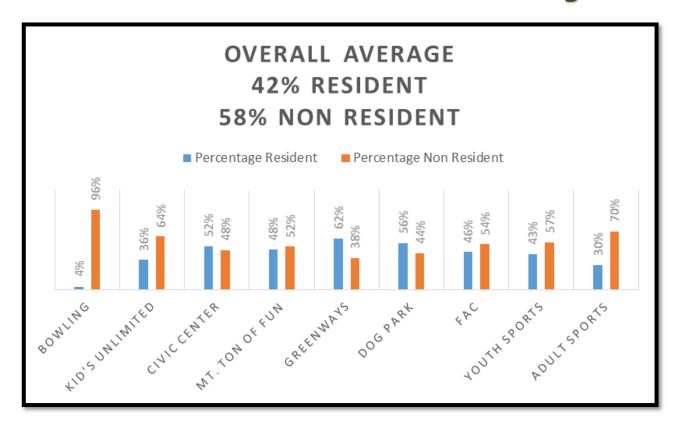

se Design and Staff met and developed a revised Master Plan and this plan was approved at the December 6<sup>th</sup> BMA Workshop. Lose Design is now readjusting and recreating a new set of drawings. This process probably has delayed ground- breaking on this project 2-3 months.

<u>Blueway Development</u>- Five City employees from P&R/PW/Risk Manager and Fire met as a Committee to review potential firms for design and engineering of Blueway Access Points. Staff then met with this firm, and we anticipate receiving a proposed contract and cost estimates for the design phase by January.

### **REVENUE AND ATTENDANCE**

### December 2021 vs 2020 Revenue and Attendance





REVENUE HIGHLIGHTS

40

New Members in December

### **DEPARTMENT HIGHLIGHTS**

### FY22 Resident vs Non-Resident Usage















# DIVISION HIGHLIGHTED FOR DECEMBER CHRISTMAS PARADE 2021

# Parks and Recreation got into the Christmas Spirit! Sevierville Christmas Parade 2021





## DIVISION HIGHLIGHTED FOR DECEMBER SEVIERVILLE CHRISTMAS PARADE FLOAT AND DECORATIONS

# Parks and Recreation got into the Christmas Spirit! Sevierville Christmas Parade 2021



## DIVISION HIGHLIGHTED FOR DECEMBER SEVIERVILLE CHRISTMAS PARADE FLOAT AND DECORATIONS

# Parks and Recreation got into the Christmas Spirit! Sevierville Christmas Decorations