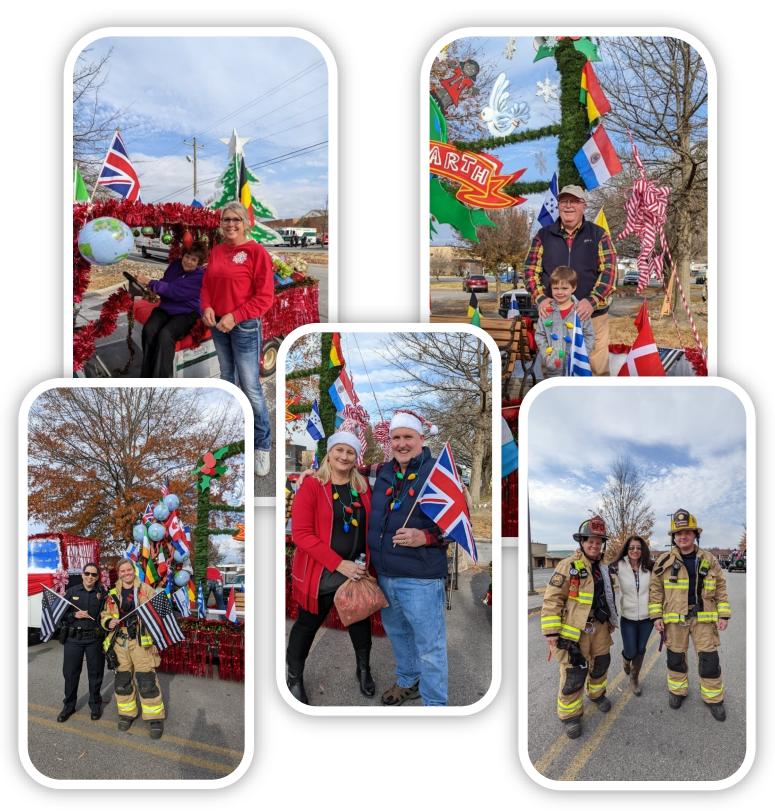

## DIVISION HIGHLIGHTED FOR DECEMBER SEVIERVILLE CHRISTMAS PARADE FLOAT AND DECORATIONS

# Parks and Recreation got into the Christmas Spirit! Sevierville Christmas Parade 2021