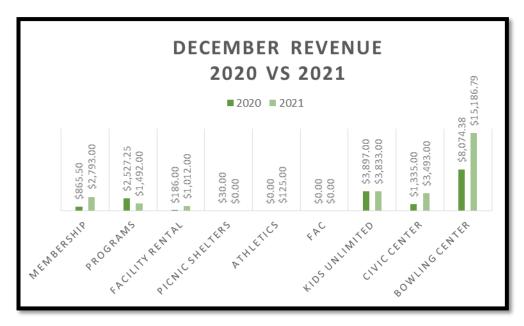

### **REVENUE AND ATTENDANCE**

### December 2021 vs 2020 Revenue and Attendance

REVENUE HIGHLIGHTS

40

New Members in December