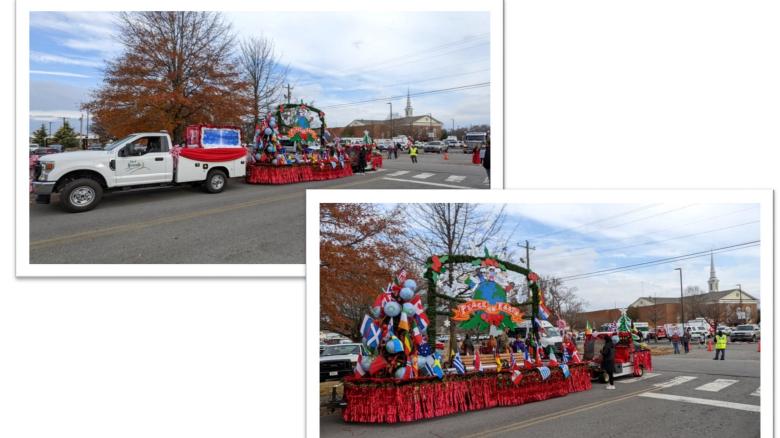

### **Ups for the month:**

Parks and Recreation Staff again built and proudly displayed a float in the Chamber of Commerce Christmas Parade. This effort involves personnel from across the department to make it work. Great job....well done again! Parks and Rec Landscape Division decorated several areas downtown and in front of several city buildings for the holidays. This division has created some unique memories beginning with Halloween thru Christmas year! SEE FINAL (3) THREE PAGE OF THIS REPORT SHOWING PICTURES OF CHRISTMAS FLOAT AND DECORATIONS AROUND TOWN CREATED BY OUR TEAM THIS SEASON.....GREAT JOB!

# DIVISION HIGHLIGHTED FOR DECEMBER CHRISTMAS PARADE 2021

# Parks and Recreation got into the Christmas Spirit! Sevierville Christmas Parade 2021