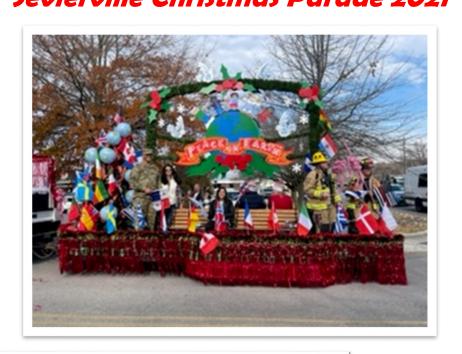

### **Ups for the month:**

Parks and Recreation Staff again built and proudly displayed a float in the Chamber of Commerce Christmas Parade. This effort involves personnel from across the department to make it work. Great job....well done again! Parks and Rec Landscape Division decorated several areas downtown and in front of several city buildings for the holidays. This division has created some unique memories beginning with Halloween thru Christmas year! SEE FINAL (3) THREE PAGE OF THIS REPORT SHOWING PICTURES OF CHRISTMAS FLOAT AND DECORATIONS AROUND TOWN CREATED BY OUR TEAM THIS SEASON.....GREAT JOB!

# DIVISION HIGHLIGHTED FOR DECEMBER CHRISTMAS PARADE 2021

# Parks and Recreation got into the Christmas Spirit! Sevierville Christmas Parade 2021

## DIVISION HIGHLIGHTED FOR DECEMBER SEVIERVILLE CHRISTMAS PARADE FLOAT AND DECORATIONS