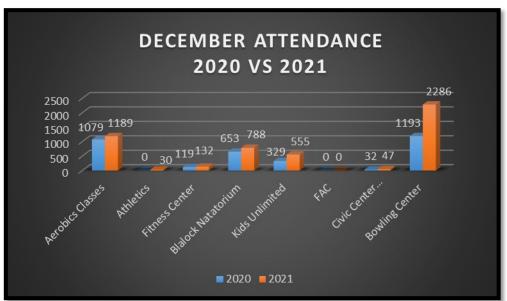

### **REVENUE AND ATTENDANCE**

### December 2021 vs 2020 Revenue and Attendance

REVENUE HIGHLIGHTS

40

New Members in December