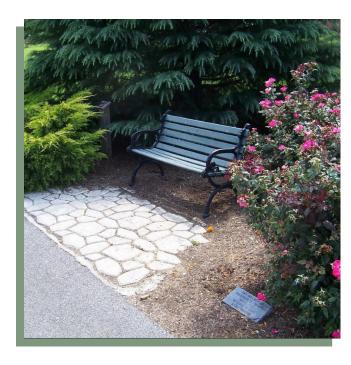

### Planter Area Club -

Participation in this club allows you to select an area and place the following: a four foot bench, 10"x5" marble plaque, landscaping, one tree and pavers. In addition, the name being honored will be read aloud at the annual Arbor Day Celebration, which is normally late April each year. Cost is \$1,200.00 and includes installation and guaranteed livability of the tree, landscaping and replacement of all components if damaged or vandalized.