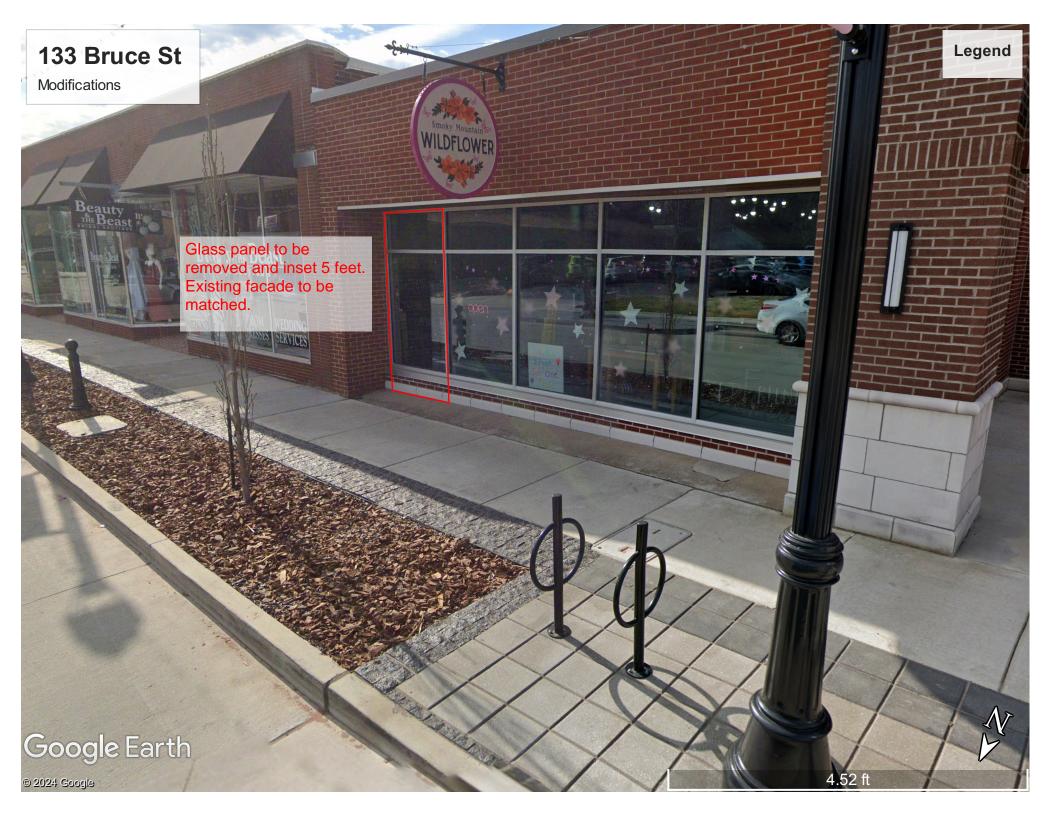

A TEMANT FINEH OUT FOR: NICHOLS HEIR @ 133 BRUCE ST

133 BRUCE ST SEVIERVILLE, TN 37862

REVIEW ONLY
 PERMITTING ONLY
 SCHEMATIC DESIGN
 DESIGN DEVELOPMENT
 CONSTRUCTION DOCUME

Revisions: Comm. No. 19009 DRAWING TITLE: LIFE SAFETY