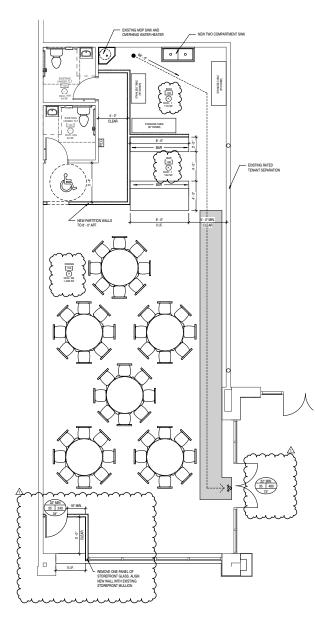

A TEMANT FINEH OUT FOR: NICHOLS HEIR @ 133 BRUCE ST

133 BRUCE ST SEVIERVILLE, TN 37862

REVIEW ONLY
 PERMITTING ONLY
 SCHEMATIC DESIGN
 DESIGN DEVELOPMENT
 CONSTRUCTION DOCUME

Revisions: Comm. No. 19009 DRAWING TITLE: LIFE SAFETY