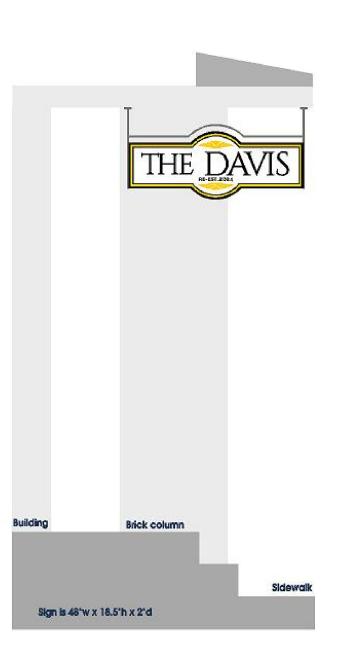

**<u>Request</u>**: Sign hanging from front of building & sign (either hanging or mounted) on back of building

• In the case of removal, are there any other choices that could save the project in manner that was both consistent with the standards and economically viable?

The proposed sign is consistent with the other requests in the area related to size, scale, material and architectural details.

48'w x 18.5'h x 2'd. Double-faced hanging sign. 23K gold leaf on flourishes and border.

Historic Preservation Commission

Development Department Staff Report

ADDRESS – 212 COURT AVE

PARCEL ID(S)- 049N A 018.00